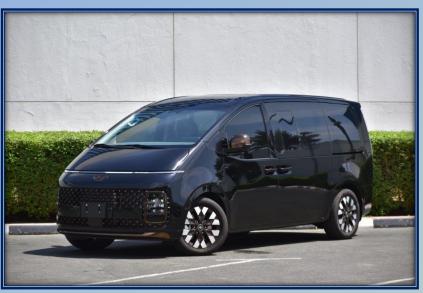

## GALLERY

The Staria is the perfect vehicle for families looking for a reasonable range. The standard safety equipment includes six airbags, traction and stability control, adaptive cruise control, blind-spot assistant, lane-keeping assistant and surround-view cameras.