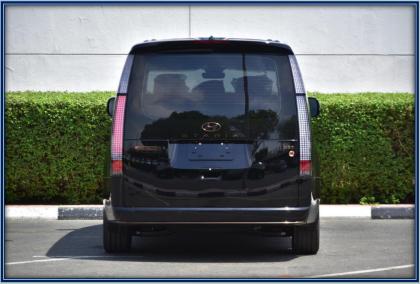

## GALLERY

The Staria is the perfect vehicle for families looking for a reasonable range. The standard safety equipment includes six airbags, traction and stability control, adaptive cruise control, blind-spot assistant, lane-keeping assistant and surround-view cameras.