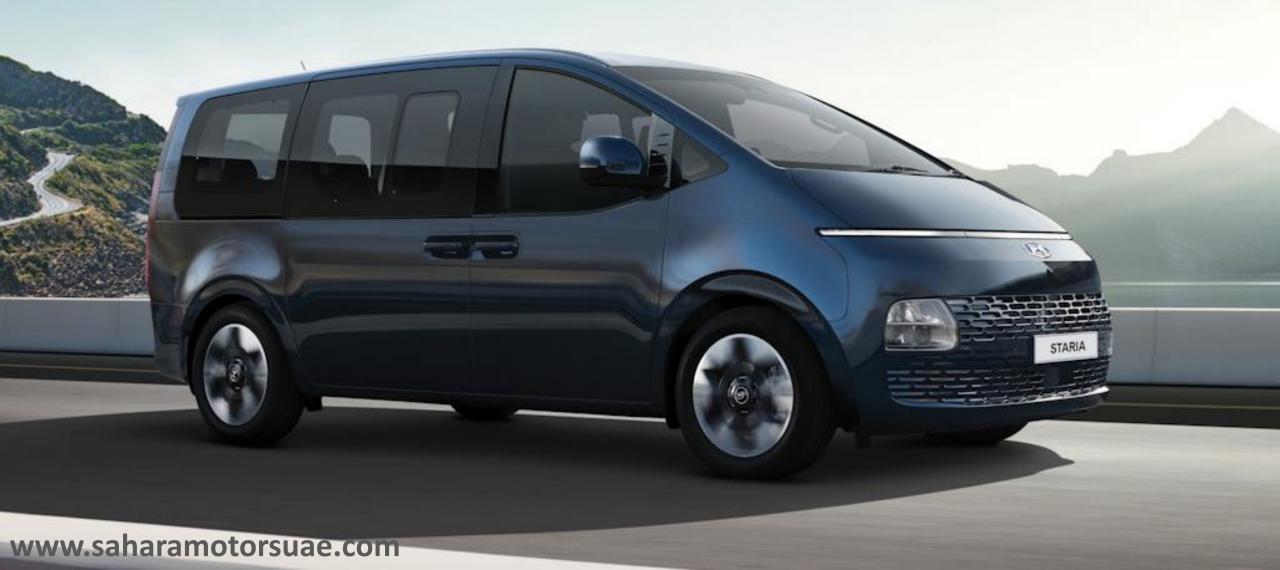

# HYUNDAI STARIA

### 2022 HYUNDAI STARIA PREMIUM CEO 2.2 CRDI 8 SPEED AT AWD (7 SEATER)

**ENGINE LABEL 2.2 R CRDI** 

**DISPLACEMENT (CC)2,199** 

MAX. SPEED (KPH)185

MAX. POWER (PS / RPM)177/3,800

MAX. TORQUE (KG·M / RPM)44/1500~2500