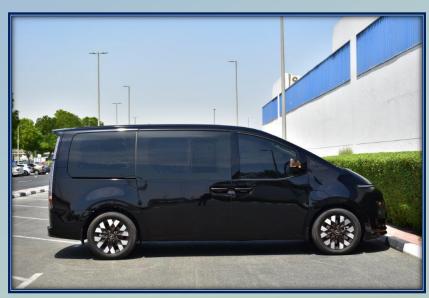

## GALLERY

The Staria is the perfect vehicle for families looking for a reasonable range. The standard safety equipment includes six airbags, traction and stability control, adaptive cruise control, blind-spot assistant, lane-keeping assistant and surround-view cameras.