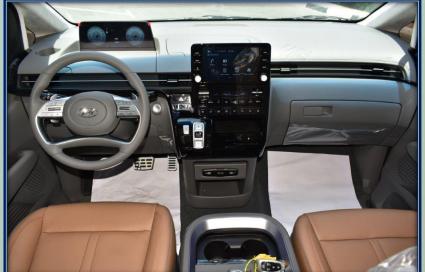

REAR CROSS-TRAFFIC COLLISION-AVOIDANCE ASSIST (RCCA)

**SMART POWER SLIDING DOOR** 

**SMART POWER TAILGATE (WITH AUTO-CLOSE FUNCTION)** 

**USB OUTLETS AT ALL SEATS** 

8-INCH DISPLAY AUDIO

**FULL-AUTO AIR CONDITIONING SYSTEM** 

**10.25 INCH CLUSTER** 

**BOSE PREMIUM SOUND SYSTEM** 

PARAMETRIC PIXEL LIGHTS (LED REAR COMBINATION LAMP

18" TINTED BRASS ALLOY WHEELS

**64-COLOR AMBIENT MOOD LAMP** 

**TINTED BRASS CHROME BUMPER** 

**FULL LED HEADLAMP** 

## GALLERY

The Staria is the perfect vehicle for families looking for a reasonable range. The standard safety equipment includes six airbags, traction and stability control, adaptive cruise control, blind-spot assistant, lane-keeping assistant and surround-view cameras.