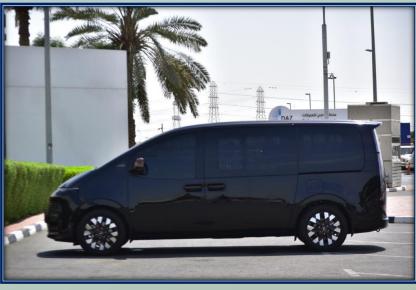

## GALLERY

The Staria is the perfect vehicle for families looking for a reasonable range. The standard safety equipment includes six airbags, traction and stability control, adaptive cruise control, blind-spot assistant, lane-keeping assistant and surround-view cameras.