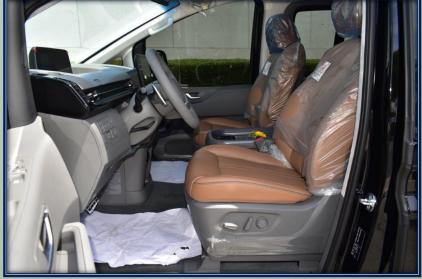

## GALLERY

The Staria is the perfect vehicle for families looking for a reasonable range. The standard safety equipment includes six airbags, traction and stability control, adaptive cruise control, blind-spot assistant, lane-keeping assistant and surround-view cameras.