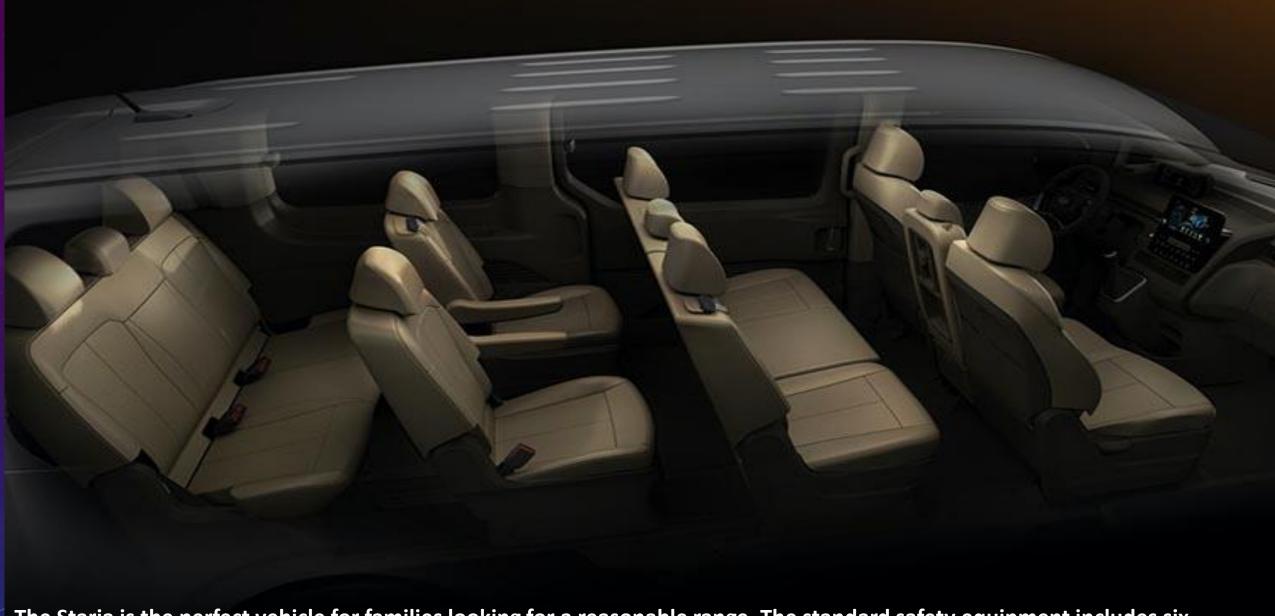

## GALLERY

The Staria is the perfect vehicle for families looking for a reasonable range. The standard safety equipment includes six airbags, traction and stability control, adaptive cruise control, blind-spot assistant, lane-keeping assistant and surround-view cameras.