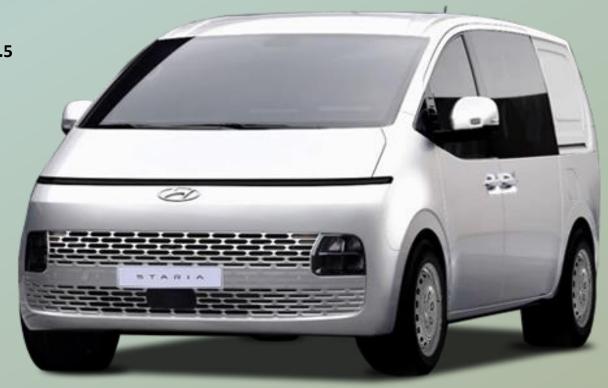

## GALLERY

The Staria is the perfect vehicle for families looking for a reasonable range. The standard safety equipment includes six airbags, traction and stability control, adaptive cruise control, blind-spot assistant, lane-keeping assistant and surround-view cameras.