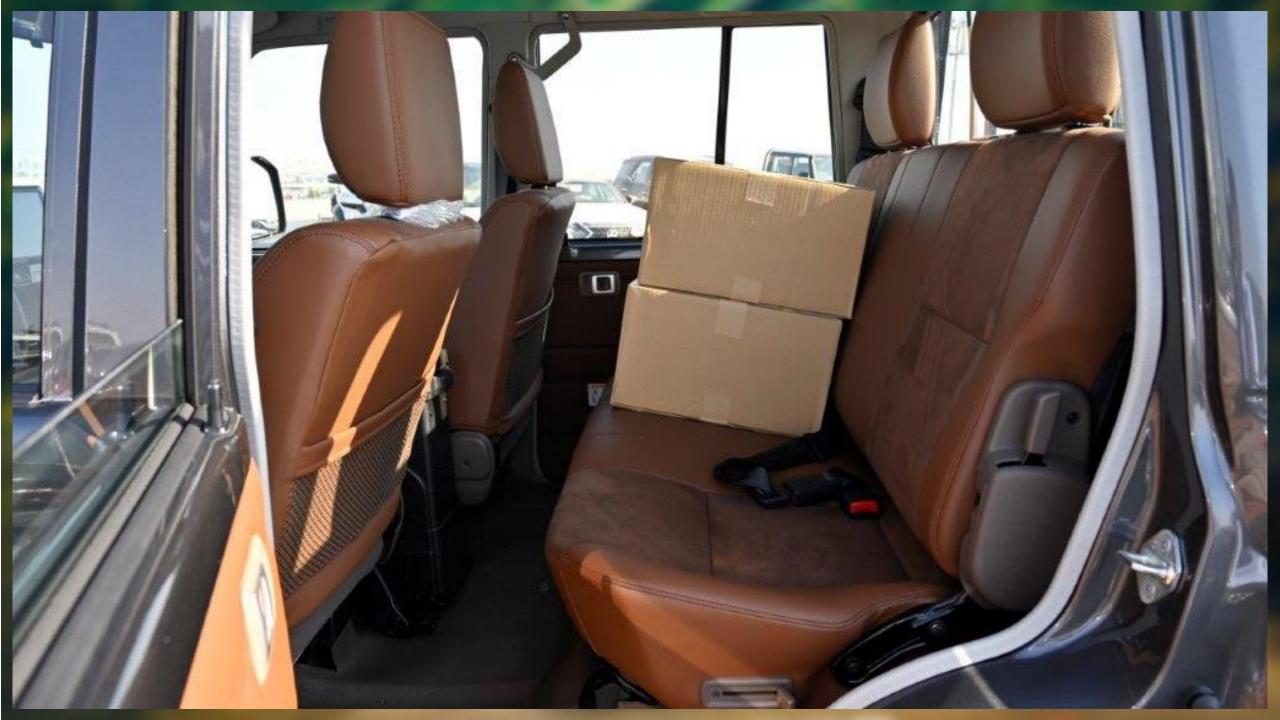

and a summittee

**INTERIOR FEATURES** SYNTHETIC LEATHER SEATS **FRONT SEPARATE SEATS (2 PASSENGERS)** MANUAL AIR CONDITIONING **STEERING WHEEL CONTROLS** WOOD GRAIN EFFECT FOR DASHBOARD LEATHER STEERING WHEEL WITH WOOD GRAIN EFFECT LED CABIN LAMP **CENTER CONSOLE FRONT CUP HOLDERS TELESCOPIC STEERING WHEEL 2 USB-C PORTS FLOOR MATS - CARPET DISPLAY AUDIO TOUCH SCREEN 9 INCH** WIRELESS APPLE CARPLAY **DIGITAL AUDIO BROADCASTING RADIO (DAB) USB-A PORT 2 SPEAKERS** 