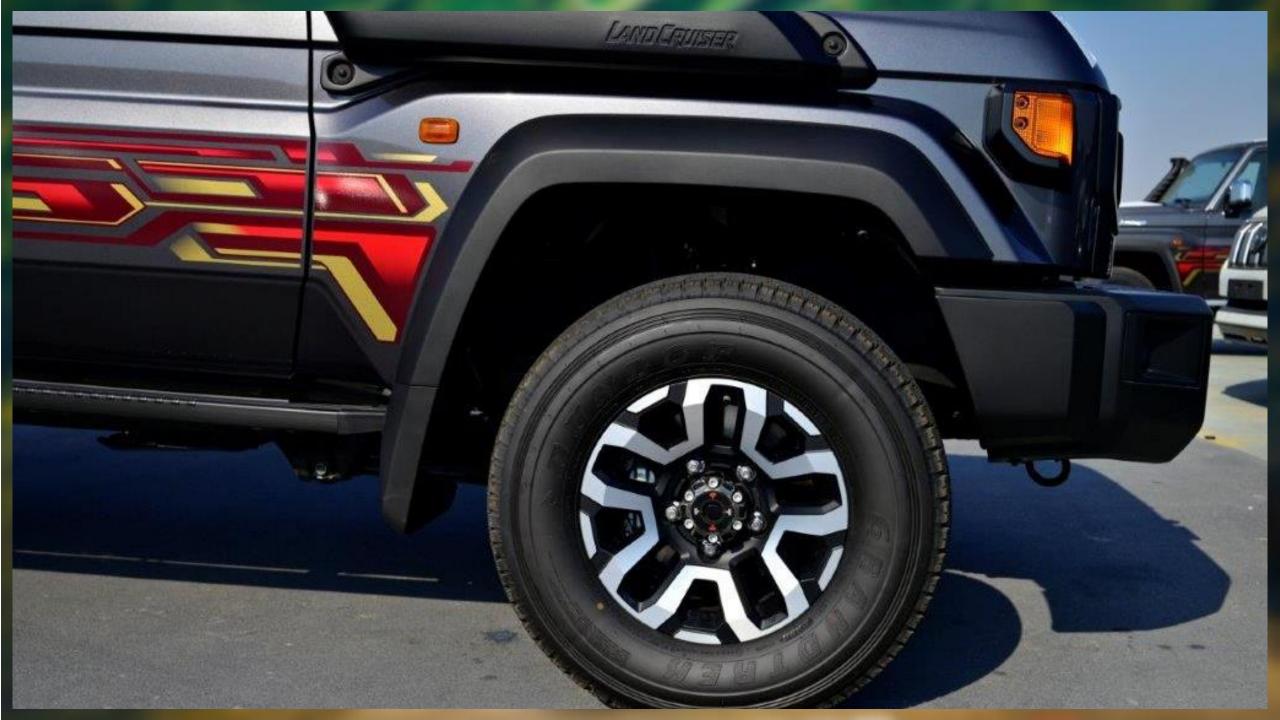

FUEL ECONOMY 11.7 KM/L 2 PASSENGERS (INCLUDING DRIVER) EXTERIOR FEATURES 16 INCH ALLOY WHEEL TYRE SIZE: 265/70R16C FRONT BLACK BUMPER ELECTRICAL WINCH REAR BUMPER OVER FENDERS LED HEADLAMP LED DAYTIME RUNNING LIGHT (DRL) HEADLAMP LEVELING LED FRONT FOG LAMP POWER SIDE VIEW MIRRORS SIDE STRIPES SIDE STEP MUD GUARD (FRONT & REAR)