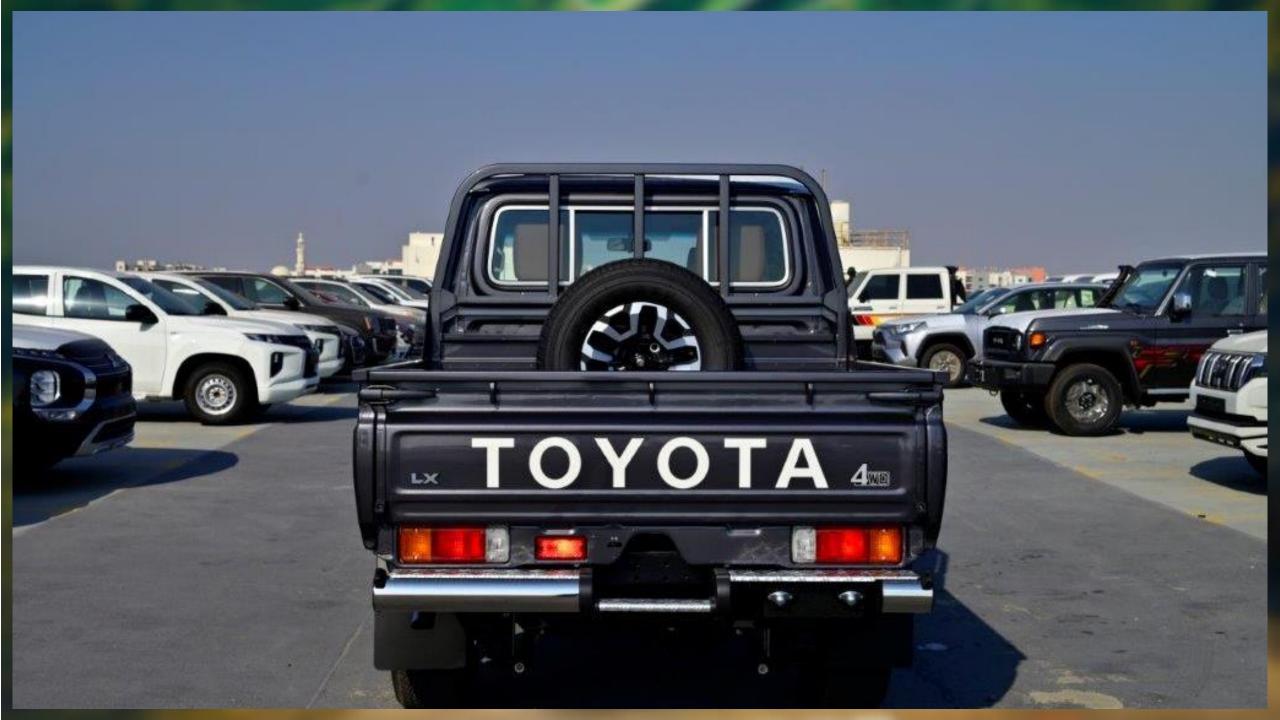

## AND CRUSER 79

TOYOTA

2024 MODEL TOYOTA LAND CRUISER 79 SOUBLE CAB PICKUP LX-Z 2.8L DIESEL 4WD AUTOMATIC

TOYOTA

.

MODEL CODE – GDJ79L – DKTNYV

TECHNICAL FEATURES ENGINE: 1GD FTV, 2.8L, 4-CYLINDER, DIESEL, TURBO MAX OUTPUT: 201 HP / 3400 RPM (150 KW) MAX TORQUE: 500 / 1600 - 2800 RPM 6 SPEED AUTOMATIC TRANSMISSION FOUR WHEEL DRIVE 4X4 FUEL TANK: 180L

FUEL ECONOMY 11.7 KM/L 2 PASSENGERS (INCLUDING DRIVER) EXTERIOR FEATURES 16 INCH ALLOY WHEEL TYRE SIZE: 265/70R16C FRONT BLACK BUMPER ELECTRICAL WINCH REAR BUMPER OVER FENDERS LED HEADLAMP LED DAYTIME RUNNING LIGHT (DRL) HEADLAMP LEVELING LED FRONT FOG LAMP POWER SIDE VIEW MIRRORS SIDE STRIPES SIDE STEP MUD GUARD (FRONT & REAR)