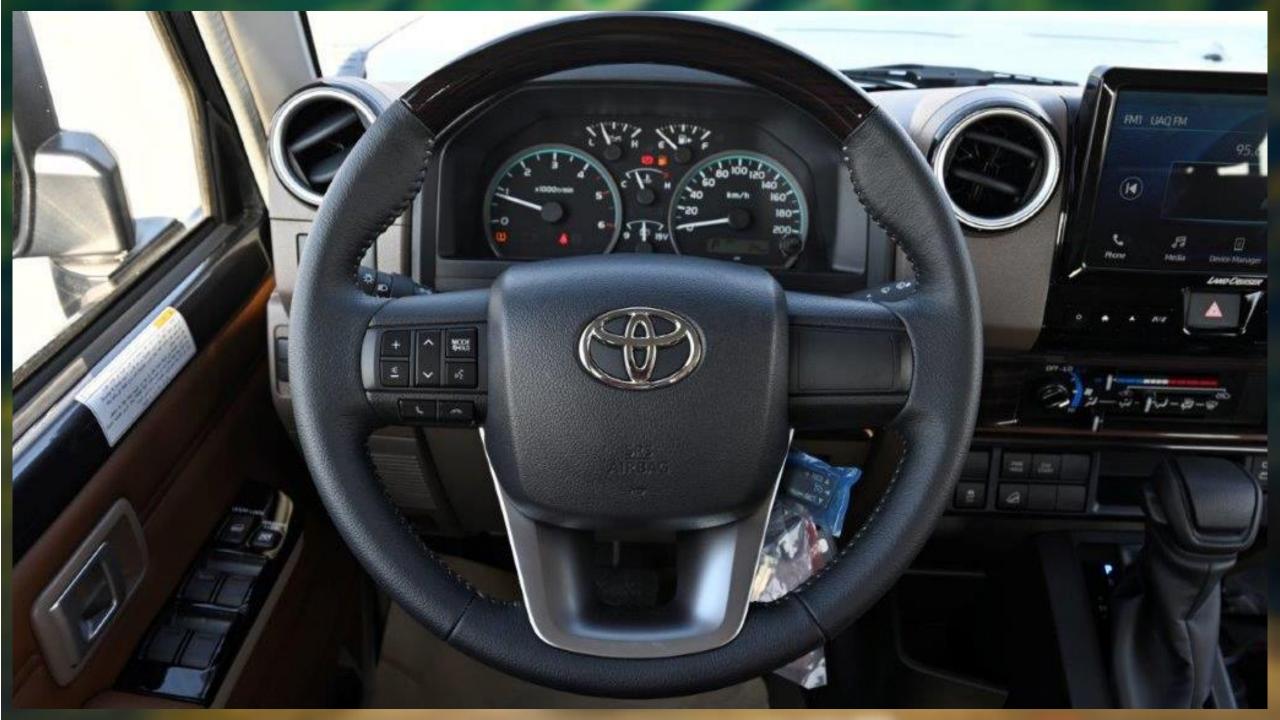

and a summittee

**INTERIOR FEATURES** SYNTHETIC LEATHER SEATS **FRONT SEPARATE SEATS (2 PASSENGERS)** MANUAL AIR CONDITIONING **STEERING WHEEL CONTROLS** WOOD GRAIN EFFECT FOR DASHBOARD LEATHER STEERING WHEEL WITH WOOD GRAIN EFFECT LED CABIN LAMP **CENTER CONSOLE FRONT CUP HOLDERS TELESCOPIC STEERING WHEEL 2 USB-C PORTS FLOOR MATS - CARPET DISPLAY AUDIO TOUCH SCREEN 9 INCH** WIRELESS APPLE CARPLAY **DIGITAL AUDIO BROADCASTING RADIO (DAB) USB-A PORT 2 SPEAKERS** 