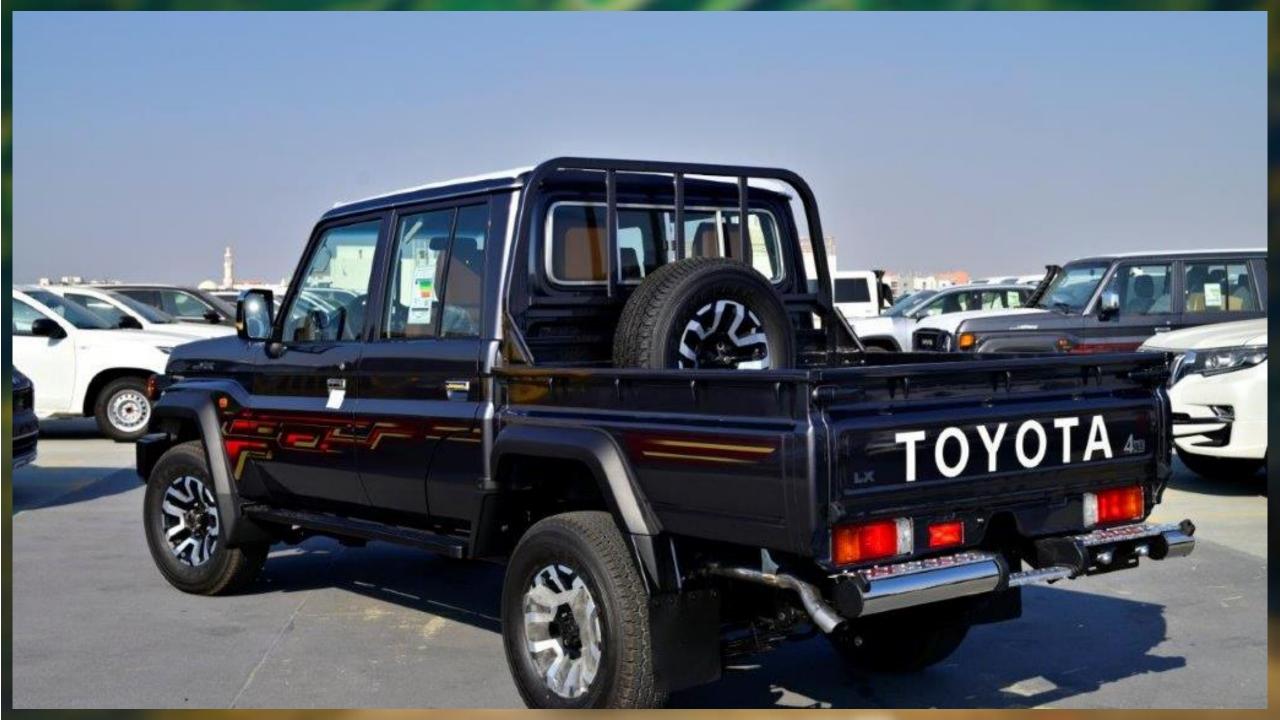

## AND CRUSER 79

TOYOTA

2024 MODEL TOYOTA LAND CRUISER 79 SOUBLE CAB PICKUP LX-Z 2.8L DIESEL 4WD AUTOMATIC

TOYOTA

.

MODEL CODE – GDJ79L – DKTNYV

TECHNICAL FEATURES ENGINE: 1GD FTV, 2.8L, 4-CYLINDER, DIESEL, TURBO MAX OUTPUT: 201 HP / 3400 RPM (150 KW) MAX TORQUE: 500 / 1600 - 2800 RPM 6 SPEED AUTOMATIC TRANSMISSION FOUR WHEEL DRIVE 4X4 FUEL TANK: 180L

FUEL ECONOMY 11.7 KM/L 2 PASSENGERS (INCLUDING DRIVER) EXTERIOR FEATURES 16 INCH ALLOY WHEEL TYRE SIZE: 265/70R16C FRONT BLACK BUMPER ELECTRICAL WINCH REAR BUMPER OVER FENDERS LED HEADLAMP LED DAYTIME RUNNING LIGHT (DRL) HEADLAMP LEVELING LED FRONT FOG LAMP POWER SIDE VIEW MIRRORS SIDE STRIPES SIDE STEP MUD GUARD (FRONT & REAR)