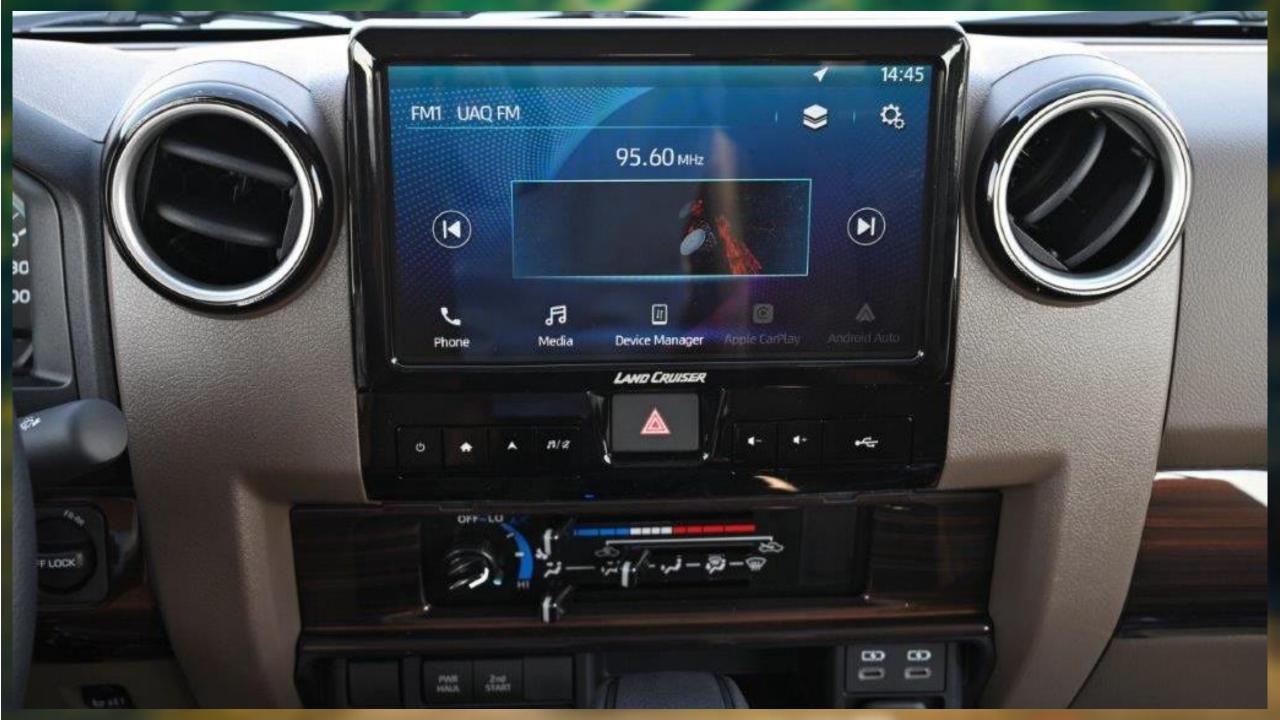

and a summittee

**INTERIOR FEATURES** SYNTHETIC LEATHER SEATS **FRONT SEPARATE SEATS (2 PASSENGERS)** MANUAL AIR CONDITIONING **STEERING WHEEL CONTROLS** WOOD GRAIN EFFECT FOR DASHBOARD LEATHER STEERING WHEEL WITH WOOD GRAIN EFFECT LED CABIN LAMP **CENTER CONSOLE FRONT CUP HOLDERS TELESCOPIC STEERING WHEEL 2 USB-C PORTS FLOOR MATS - CARPET DISPLAY AUDIO TOUCH SCREEN 9 INCH** WIRELESS APPLE CARPLAY **DIGITAL AUDIO BROADCASTING RADIO (DAB) USB-A PORT 2 SPEAKERS** 