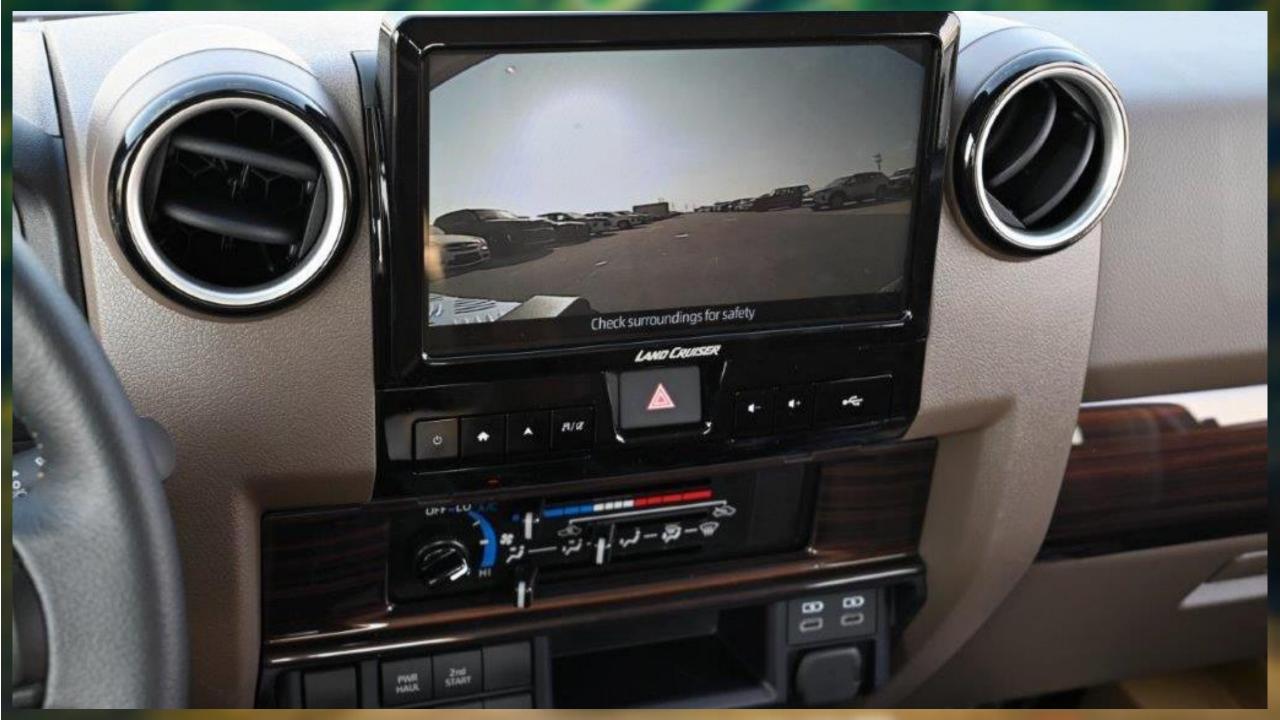

**CONVENIENCE & SAFETY FEATURES REMOTE CENTRAL DOOR LOCKING POWER WINDOWS CENTRAL DOOR LOCKING CRUISE CONTROL COOL BOX REAR CAMERA AUXILIARY FUEL TANKS 2 FRONT & REAR DIFFERENTIAL LOCK** FRONT SUSPENSION COIL SPRING **REAR SUSPENSION: 8 LEAF SPRINGS AIRBAGS (DRIVER & FRONT PASSENGER)** FRONT VENTILATED DISC BRAKES & REAR DRUM BRAKES **ANTI-LOCK BRAKE SYSTEM (ABS) ELECTRONIC BRAKE-FORCE DISTRIBUTION (EBD) VEHICLE STABILITY CONTROL (VSC) DOWN-HILL ASSIST CONTROL (DAC)** HILL-START ASSIST CONTROL (HAC) **TIRE PRESSURE WARNING SYSTEM (TPWS) ENGINE IMMOBILIZER SYSTEM** 